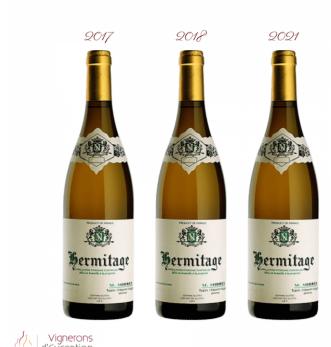

# PRESENTATION OF DOMAINE SORREL + ALL ITS OTHER WINES IN STOCK

This mixed case presents one bottle of each of the following wines:

- Domaine Marc Sorrel Hermitage blanc sec 2017
- Domaine Marc Sorrel Hermitage blanc sec 2018
- Domaine Marc Sorrel **Hermitage** blanc sec 2021