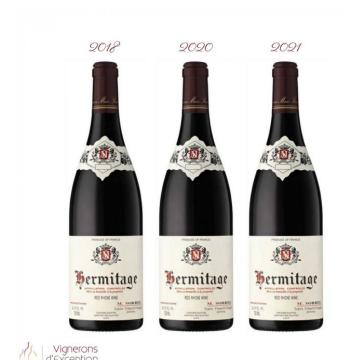

# PRESENTATION OF DOMAINE SORREL + ALL ITS OTHER WINES IN STOCK

This mixed case presents one bottle of each of the following wines:

- Domaine Marc Sorrel Hermitage rouge 2018
- Domaine Marc Sorrel **Hermitage** rouge 2020
- Domaine Marc Sorrel **Hermitage** rouge 2021