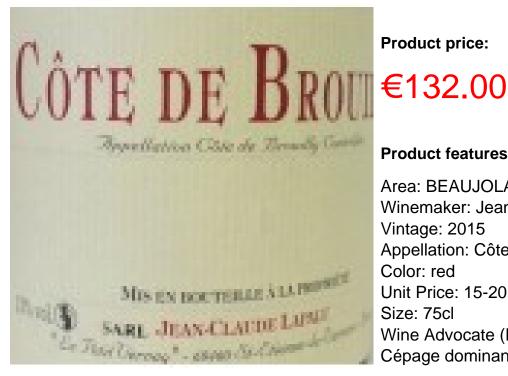

# Domaine Jean-Claude Lapalu Cote de Brouilly red 2015

#### **Product features:**

Area: BEAUJOLAIS

Winemaker: Jean-Claude Lapalu

Vintage: 2015

Appellation: Côte de Brouilly

Color: red

Unit Price: 15-20 €

Size: 75cl

Wine Advocate (Parker): 93/100

Cépage dominant: gamay